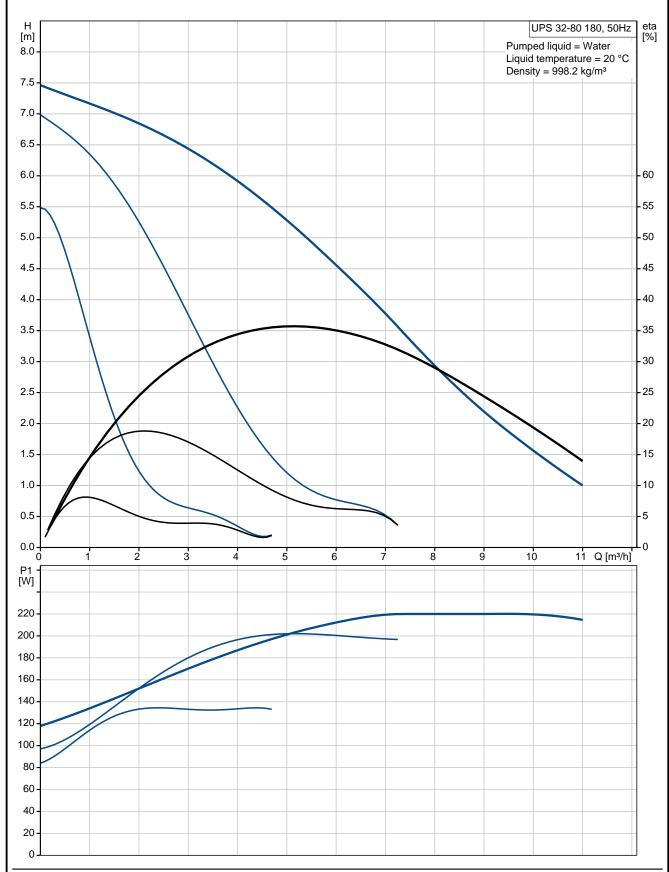

The motor is a 1-phase motor.

No additional motor protection is required.

Liquid:

Pumped liquid: Water
Liquid temperature range: -25 .. 110 °C
Liquid temp: 20 °C
Density: 998.2 kg/m³
Kinematic viscosity: 1 mm2/s

**Electrical data:** 

Power input in speed 1: 135 W Power input in speed 2: 200 W

Company name: Created by: Phone: Fax: -

|          |      | 1                                                         | Date: -        |
|----------|------|-----------------------------------------------------------|----------------|
| Position | Qty. |                                                           | W              |
|          |      | Max. power input: Mains frequency:                        | 220 W<br>50 Hz |
|          |      | Rated voltage:                                            | 1 x 230 V      |
|          |      | Current in speed 1:                                       | 0.6 A          |
|          |      | Current in speed 2:                                       | 0.9 A          |
|          |      | Current in speed 3:                                       | 0.98 A         |
|          |      | Capacitor size - run:                                     | 4 μF<br>44     |
|          |      | Enclosure class (IEC 34-5):<br>Insulation class (IEC 85): | F              |
|          |      | Others:<br>Shipping volume:                               | 0.008 m3       |
|          |      | Energy label:                                             | C C            |
|          |      |                                                           |                |
|          |      |                                                           |                |
|          |      |                                                           |                |
|          |      |                                                           |                |
|          |      |                                                           |                |
|          |      |                                                           |                |
|          |      |                                                           |                |
|          |      |                                                           |                |
|          |      |                                                           |                |
|          |      |                                                           |                |
|          |      |                                                           |                |
|          |      |                                                           |                |
|          |      |                                                           |                |
|          |      |                                                           |                |
|          |      |                                                           |                |
|          |      |                                                           |                |
|          |      |                                                           |                |
|          |      |                                                           |                |
|          |      |                                                           |                |
|          |      |                                                           |                |
|          |      |                                                           |                |
|          |      |                                                           |                |
|          |      |                                                           |                |